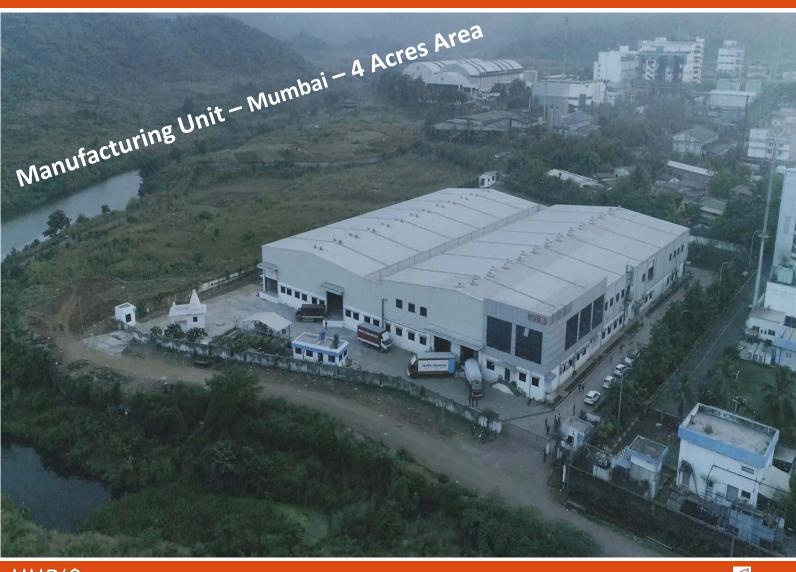

# RELIABLE HUB'S

- ✓ A dynamic organization with almost three decades of history and experiences in the retailing industry.
- ✓ A workforce of 200+ Blue Collars & 50+ Technically Qualified White Collars.
- ✓ Located in close vicinity of Financial Capital of India, Mumbai.
- ✓ Serving to 30+ Reputed Retail Brands.
- ✓ Count-less projects executed in every state of India.
- Shelving systems, display fixture & checkouts
- **Design** & concept developments
- Shopping trolleys & POP
- **Refrigeration** showcases
- On-Site Service Renovations & project management

### RELIABLE HUB'S ENGINEERING INDIA PVT LTD

Mumbai:

K-7/1/1, Anand Nagar, MIDC Additional, Ambernath (East) – 421501, Maharashtra, India.

Tel. No. 0251-2621145 / 2621146 / 07777004388 / 07777004199 Handphone: +91 9321664350 / 9321664343