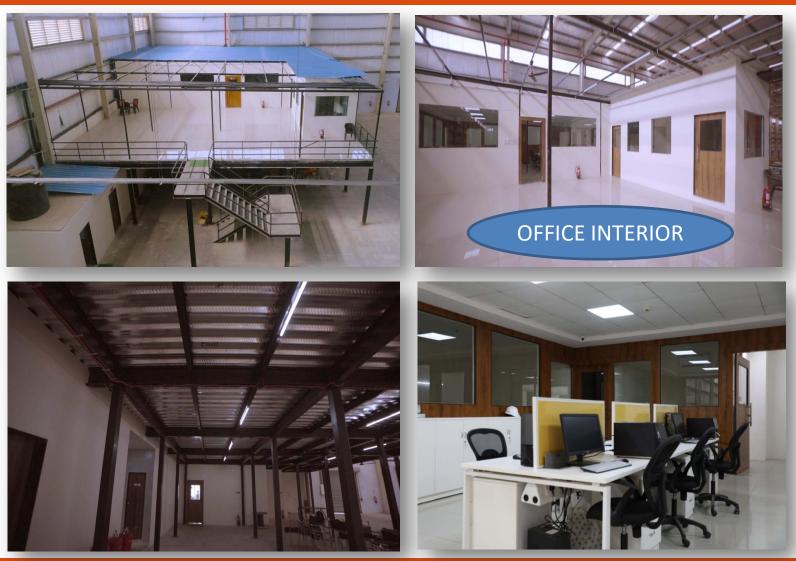

ILLING CUPBOARD

-





PEDESTAL



### SHELVING THROUGH BOLTLESS RACKS













### BOLTLESS RACKS













#### Key benefits:

Innovative **push-back lid** system providing perfect reach into the cabinet.

- Operating Climate **CLASS 4L1** (up to 30oC).
- Brilliant LED interior lighting (2 sides),
  better product presentation.
- Constant interior temperature and high power reserves ensure high merchandise quality.
- Electronic programmable controller.
- Semi-automatic defrosting system (only 2 times per week).
- Maintenance-free cooling technology without additional condenser unit.
- Available (U) version with dual function
   chiller / freezer.
- (+3oC to +15oC / 0oC to +2oC / -18oC to -23oC)





























### ROLL CAGES, WIRE MESH BINS / COLLAPSIBLE BINS













### **EDUCATION / INSTITUTION FURNITURE**







### **MEDICAL EQUIPMENT & HOSPITAL FURNITURE**







### **OFFICE FURNITURE**





## Thank you

### RELIABLE HUB'S ENGINEERING INDIA PVT LTD

Mumbai:

K-7/1/1, Anand Nagar, MIDC Additional, Ambernath (East) – 421501, Maharashtra, India.

Tel. No. 0251-2621145 / 2621146 / 07777004388 / 07777004199 Handphone: +91 9321664350 / 9321664343

Email: sales@reliablehubs.com

Website: www.reliablehubs.com