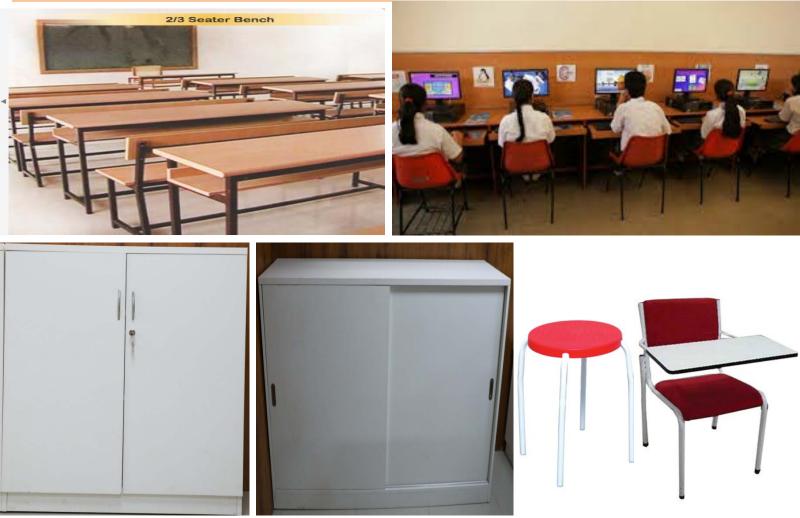

THROUGH BOLTLESS RACKS













### BOLTLESS RACKS













#### Key benefits:

Innovative **push-back lid** system providing perfect reach into the cabinet.

- Operating Climate **CLASS 4L1** (up to 30oC).
- Brilliant LED interior lighting (2 sides),
  better product presentation.
- Constant interior temperature and high power reserves ensure high merchandise quality.
- Electronic programmable controller.
- Semi-automatic defrosting system (only 2 times per week).
- Maintenance-free cooling technology without additional condenser unit.
- Available (U) version with dual function
   chiller / freezer.
- (+3oC to +15oC / 0oC to +2oC / -18oC to -23oC)





























### ROLL CAGES, WIRE MESH BINS / COLLAPSIBLE BINS













### **EDUCATION / INSTITUTION FURNITURE**







### **MEDICAL EQUIPMENT & HOSPITAL FURNITURE**







### **OFFICE FURNITURE**





## Thank you

### RELIABLE HUB'S ENGINEERING INDIA PVT LTD

Mumbai:

K-7/1/1, Anand Nagar, MIDC Additional, Ambernath (East) – 421501, Maharashtra, India.

Tel. No. 0251-2621145 / 2621146 / 07777004388 / 07777004199 Handphone: +91 9321664350 / 9321664343

Email: sales@reliablehubs.com

Website: www.reliablehubs.com