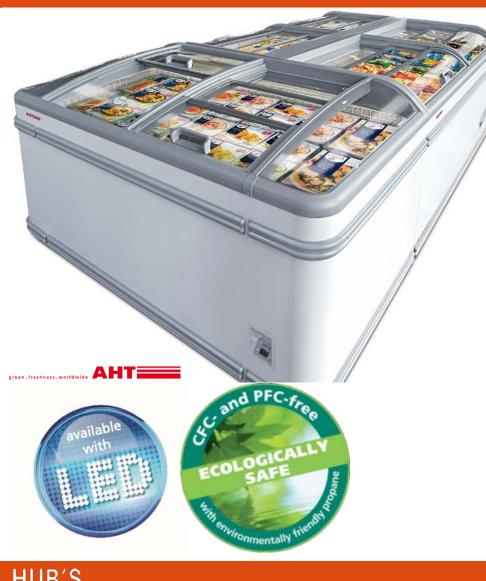

#### Key benefits:

Innovative **push-back lid** system providing perfect reach into the cabinet.

- Operating Climate **CLASS 4L1** (up to 30oC).
- Brilliant LED interior lighting (2 sides),
  better product presentation.
- Constant interior temperature and high power reserves ensure high merchandise quality.
- Electronic programmable controller.
- Semi-automatic defrosting system (only 2 times per week).
- Maintenance-free cooling technology without additional condenser unit.
- Available (U) version with dual function
   chiller / freezer.
- (+3oC to +15oC / 0oC to +2oC / -18oC to -23oC)