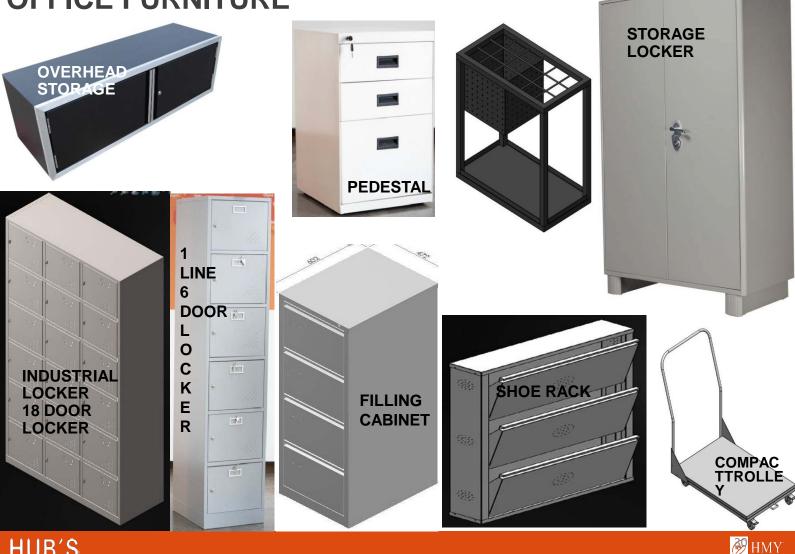

Innovative **push-back lid** system providing perfect reach into the cabinet.

- Operating Climate **CLASS 4L1** (up to 30oC).
- Brilliant LED interior lighting (2 sides),
  better product presentation.
- Constant interior temperature and high power reserves ensure high merchandise quality.
- Electronic programmable controller.
- Semi-automatic defrosting system (only 2 times per week).
- Maintenance-free cooling technology without additional condenser unit.
- Available (U) version with dual function
   chiller / freezer.
- (+3oC to +15oC / 0oC to +2oC / -18oC to -23oC)





























### ROLL CAGES, WIRE MESH BINS / COLLAPSIBLE BINS













### **EDUCATION / INSTITUTION FURNITURE**







### **MEDICAL EQUIPMENT & HOSPITAL FURNITURE**







### **OFFICE FURNITURE**





## Thank you

### RELIABLE HUB'S ENGINEERING INDIA PVT LTD

Mumbai:

K-7/1/1, Anand Nagar, MIDC Additional, Ambernath (East) – 421501, Maharashtra, India.

Tel. No. 0251-2621145 / 2621146 / 07777004388 / 07777004199 Handphone: +91 9321664350 / 9321664343

Email: sales@reliablehubs.com

Website: www.reliablehubs.com