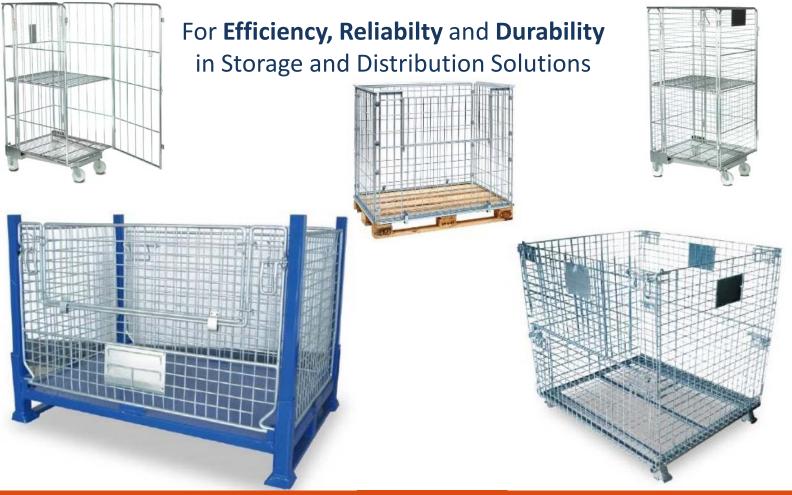

#### FILLING CUPBOARD

-





PEDESTAL



### SHELVING THROUGH BOLTLESS RACKS













### BOLTLESS RACKS













#### Key benefits:

Innovative **push-back lid** system providing perfect reach into the cabinet.

- Operating Climate **CLASS 4L1** (up to 30oC).
- Brilliant LED interior lighting (2 sides),
  better product presentation.
- Constant interior temperature and high power reserves ensure high merchandise quality.
- Electronic programmable controller.
- Semi-automatic defrosting system (only 2 times per week).
- Maintenance-free cooling technology without additional condenser unit.
- Available (U) version with dual function
   chiller / freezer.
- (+3oC to +15oC / 0oC to +2oC / -18oC to -23oC)





























### ROLL CAGES, WIRE MESH BINS / COLLAPSIBLE BINS













### **EDUCATION / INSTITUTION FURNITURE**







### **MEDICAL EQUIPMENT & HOSPITAL FURNITURE**







### **OFFICE FURNITURE**





## Thank you

### RELIABLE HUB'S ENGINEERING INDIA PVT LTD

Mumbai:

K-7/1/1, Anand Nagar, MIDC Additional, Ambernath (East) – 421501, Maharashtra, India.

Tel. No. 0251-2621145 / 2621146 / 07777004388 / 07777004199 Handphone: +91 9321664350 / 9321664343

Email: sales@reliablehubs.com

Website: www.reliablehubs.com