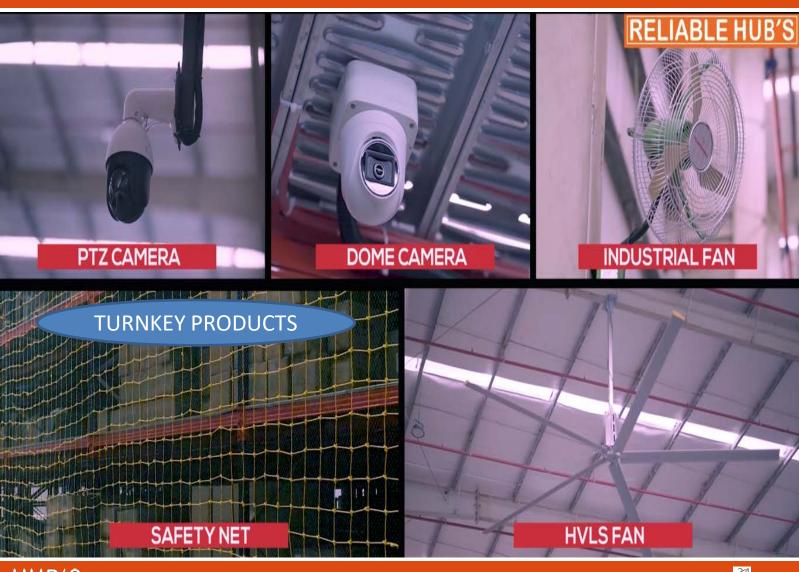

### OFFICE FURNITURE

112

MANAGER TABLE



#### FILLING CUPBOARD

-





PEDESTAL



### SHELVING THROUGH BOLTLESS RACKS













### BOLTLESS RACKS













#### Key benefits:

Innovative **push-back lid** system providing perfect reach into the cabinet.

- Operating Climate **CLASS 4L1** (up to 30oC).
- Brilliant LED interior lighting (2 sides),
  better product presentation.
- Constant interior temperature and high power reserves ensure high merchandise quality.
- Electronic programmable controller.
- Semi-automatic defrosting system (only 2 times per week).
- Maintenance-free cooling technology without additional condenser unit.
- Available (U) version with dual function
   chiller / freezer.
- (+3oC to +15oC / 0oC to +2oC / -18oC to -23oC)





























### ROLL CAGES, WIRE MESH BINS / COLLAPSIBLE BINS













### **EDUCATION / INSTITUTION FURNITURE**







### **MEDICAL EQUIPMENT & HOSPITAL FURNITURE**







### **OFFICE FURNITURE**





## Thank you

### RELIABLE HUB'S ENGINEERING INDIA PVT LTD

Mumbai:

K-7/1/1, Anand Nagar, MIDC Additional, Ambernath (East) – 421501, Maharashtra, India.

Tel. No. 0251-2621145 / 2621146 / 07777004388 / 07777004199 Handphone: +91 9321664350 / 9321664343

Email: sales@reliablehubs.com

Website: www.reliablehubs.com