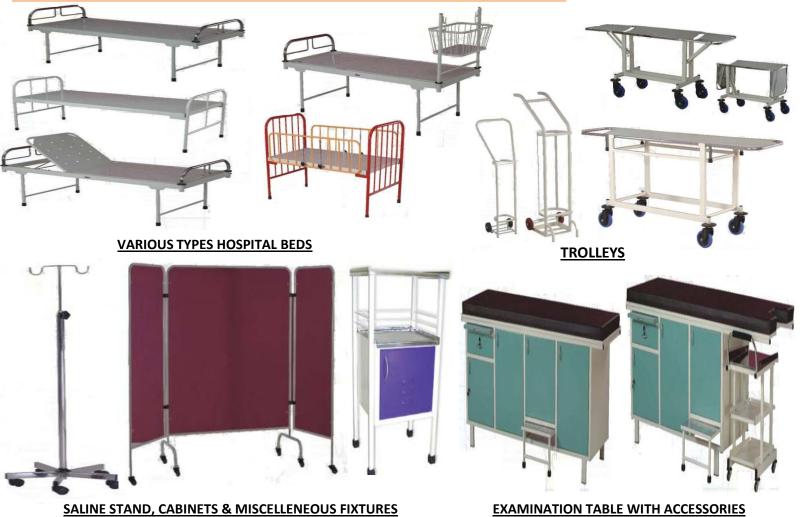

#### Key benefits:

Innovative **push-back lid** system providing perfect reach into the cabinet.

- Operating Climate **CLASS 4L1** (up to 30oC).
- Brilliant LED interior lighting (2 sides),
  better product presentation.
- Constant interior temperature and high power reserves ensure high merchandise quality.
- Electronic programmable controller.
- Semi-automatic defrosting system (only 2 times per week).
- Maintenance-free cooling technology without additional condenser unit.
- Available (U) version with dual function
   chiller / freezer.
- (+3oC to +15oC / 0oC to +2oC / -18oC to -23oC)





























### ROLL CAGES, WIRE MESH BINS / COLLAPSIBLE BINS













### **EDUCATION / INSTITUTION FURNITURE**







### **MEDICAL EQUIPMENT & HOSPITAL FURNITURE**







### **OFFICE FURNITURE**





## Thank you

### RELIABLE HUB'S ENGINEERING INDIA PVT LTD

Mumbai:

K-7/1/1, Anand Nagar, MIDC Additional, Ambernath (East) – 421501, Maharashtra, India.

Tel. No. 0251-2621145 / 2621146 / 07777004388 / 07777004199 Handphone: +91 9321664350 / 9321664343

Email: sales@reliablehubs.com

Website: www.reliablehubs.com