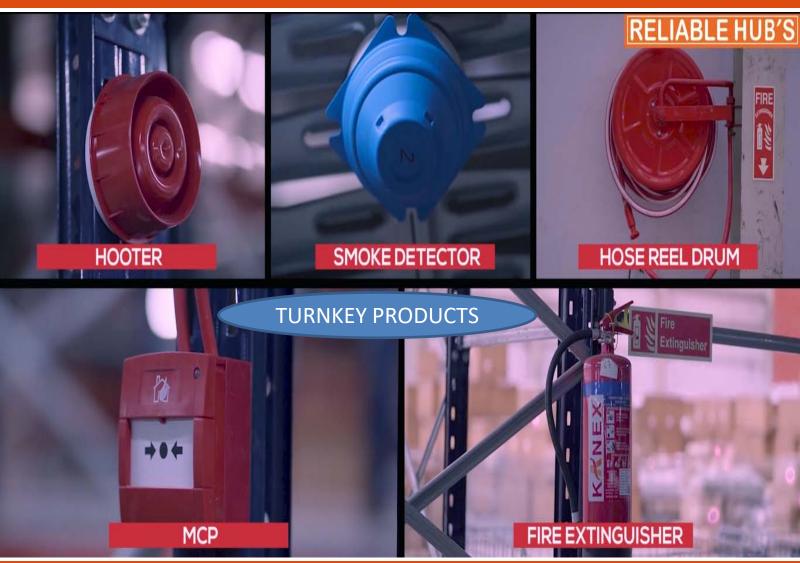

### OFFICE FURNITURE

112

MANAGER TABLE



#### FILLING CUPBOARD

-





PEDESTAL



### SHELVING THROUGH BOLTLESS RACKS













### BOLTLESS RACKS













#### Key benefits:

Innovative **push-back lid** system providing perfect reach into the cabinet.

- Operating Climate **CLASS 4L1** (up to 30oC).
- Brilliant LED interior lighting (2 sides),
  better product presentation.
- Constant interior temperature and high power reserves ensure high merchandise quality.
- Electronic programmable controller.
- Semi-automatic defrosting system (only 2 times per week).
- Maintenance-free cooling technology without additional condenser unit.
- Available (U) version with dual function
   chiller / freezer.
- (+3oC to +15oC / 0oC to +2oC / -18oC to -23oC)





























### ROLL CAGES, WIRE MESH BINS / COLLAPSIBLE BINS













### **EDUCATION / INSTITUTION FURNITURE**







### **MEDICAL EQUIPMENT & HOSPITAL FURNITURE**







### **OFFICE FURNITURE**





## Thank you

### RELIABLE HUB'S ENGINEERING INDIA PVT LTD

Mumbai:

K-7/1/1, Anand Nagar, MIDC Additional, Ambernath (East) – 421501, Maharashtra, India.

Tel. No. 0251-2621145 / 2621146 / 07777004388 / 07777004199 Handphone: +91 9321664350 / 9321664343

Email: sales@reliablehubs.com

Website: www.reliablehubs.com