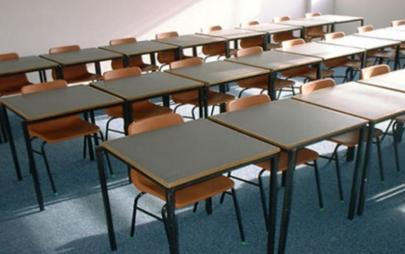

### Study Table Chairs

 These are designed considering the seating posture of an individual. They deliver best comfort with very less fatigue. These chairs come in various combos i.e. metal frame, wooden/moulded. Seating arrangement can be designed /modified as per customers' specific requirements.