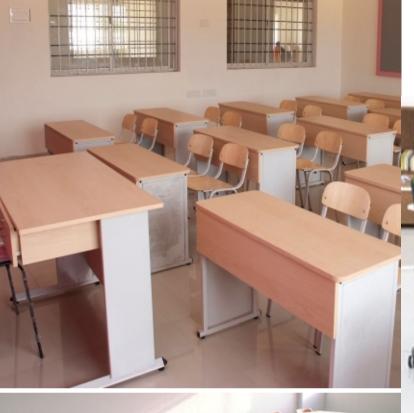

### **Teacher Tables**

- From basic to custom-made, from classic to modern, from traditional to trendy, our "Teacher Tables" are suitable to the character of education.
- Add-on metal/wooden pedestals boost storing and safety features.