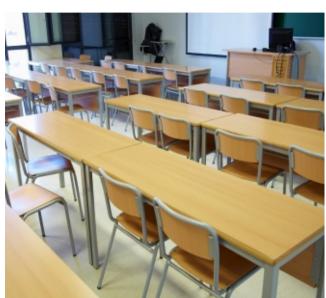

#### 2/3 Seater Benches

- These are Classic and traditionally designed considering the ergonomics of various age group
- Manufactured using a combination of metal frames and wooden body which provides outstanding sturdiness and durability.

### **Teacher Tables**

- From basic to custom-made, from classic to modern, from traditional to trendy, our "Teacher Tables" are suitable to the character of education.
- Add-on metal/wooden pedestals boost storing and safety features.