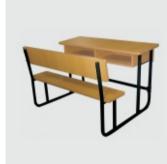

#### 2/3 Seater Benches

- These are Classic and traditionally designed considering the ergonomics of various age group
- Manufactured using a combination of metal frames and wooden body which provides outstanding sturdiness and durability.