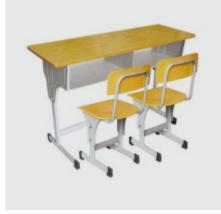

#### 2/3 Seater Benches

- These are Classic and traditionally designed considering the ergonomics of various age group
- Manufactured using a combination of metal frames and wooden body which provides outstanding sturdiness and durability.