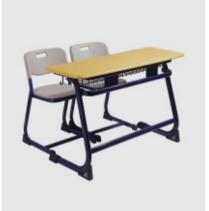

#### 2/3 Seater Benches

- These are Classic and traditionally designed considering the ergonomics of various age group
- Manufactured using a combination of metal frames and wooden body which provides outstanding sturdiness and durability.