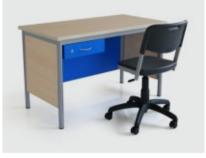

### **Teacher Tables**

- From basic to custom-made, from classic to modern, from traditional to trendy, our "Teacher Tables" are suitable to the character of education.
- Add-on metal/wooden pedestals boost storing and safety features.