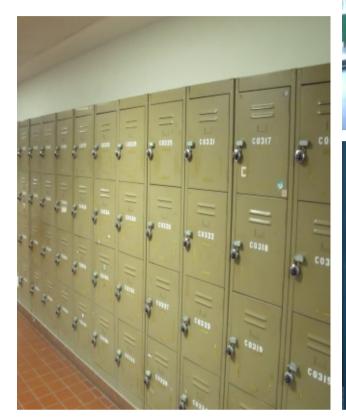

### Lockers

Well-finished, well-built and well-guarded. In-house modern manufacturing individual and branded locks ensures security of belongings.