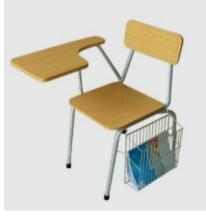

### Study Table Chairs

 These are designed considering the seating posture of an individual. They deliver best comfort with very less fatigue. These chairs come in various combos i.e. metal frame, wooden/moulded. Seating arrangement can be designed /modified as per customers' specific requirements.