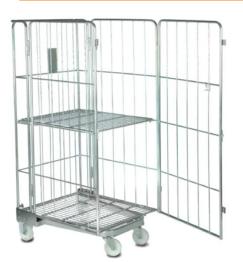

# ROLL CAGES, WIRE MESH BINS / COLLAPSIBLE BINS

For **Efficiency**, **Reliabilty** and **Durability** in Storage and Distribution Solutions