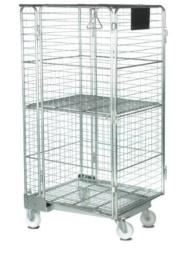

# ROLL CAGES, WIRE MESH BINS / COLLAPSIBLE BINS

For **Efficiency**, **Reliabilty** and **Durability** in Storage and Distribution Solutions