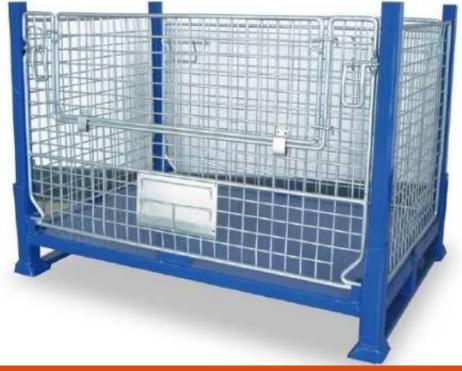

# ROLL CAGES, WIRE MESH BINS / COLLAPSIBLE BINS

For **Efficiency**, **Reliabilty** and **Durability** in Storage and Distribution Solutions