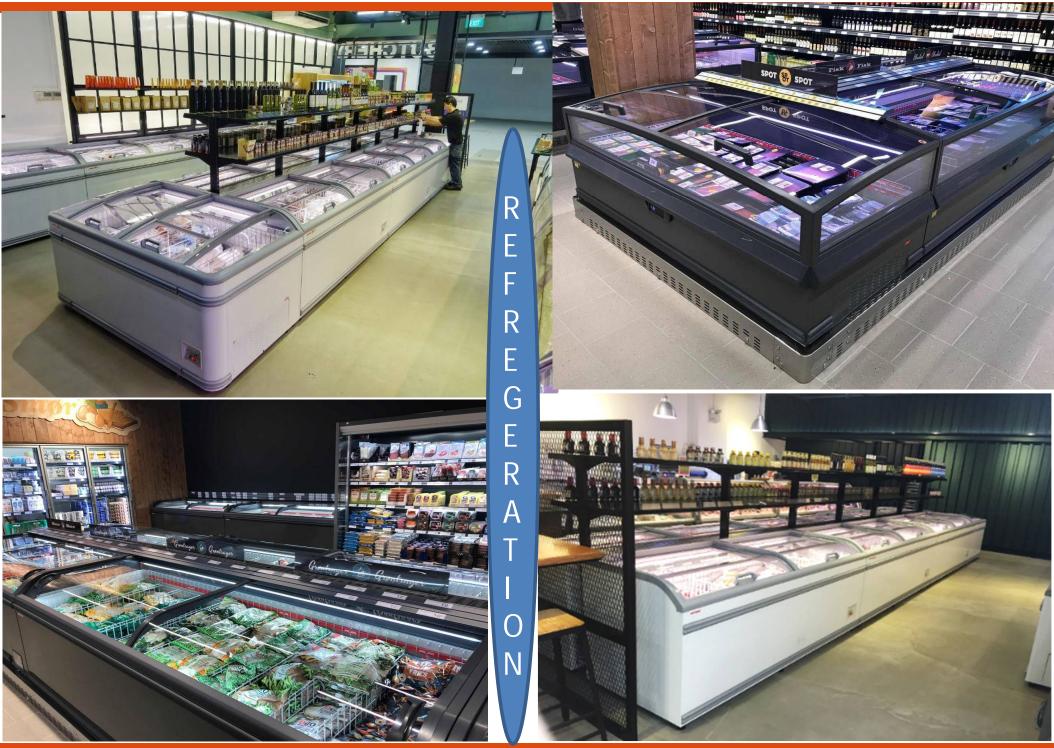

**Shopper's convenience:** shopping trolley, retail accessories

Cooling efficiency: refrigerated showcase, freezer cabinets

Logistic flexibility: roll cages, warehousing solutions

On-Site Service: renovations & project management

### **Key benefits:**

- Innovative **push-back lid** system providing perfect reach into the cabinet.
- Operating Climate **CLASS 4L1** (up to 30oC).
- Brilliant LED interior lighting (2 sides), better product presentation.
- Constant interior temperature and high power reserves ensure high merchandise quality.
- Electronic programmable controller.
- Semi-automatic defrosting system (only 2 times per week).
- Maintenance-free cooling technology without additional condenser unit.
- Available (U) version with dual function
   chiller / freezer.
- (+3oC to +15oC / 0oC to +2oC / 18oC to -23oC)